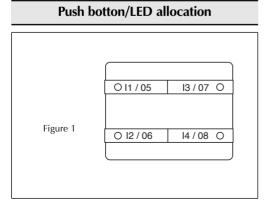

**General Specifications** 

Channel coding By BGT-TEST-SP and special cable: GAP-TPH-CAB.

Push button 1 - 4

In/out 1 - 4 In/out 5 - 8 LED 1 - 4 (see figure 1)

Enclosure (LK OPUS Mechanics)

Environment

Degree of protection IP 20