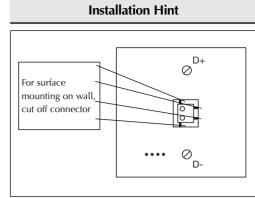

rational voltage

through term, 21 & 22 230 VAC ± 10%

Frequency

50/60 Hz 12 VA

Rated operational power Power dissipation

3.5 W (max.)

**General Specifications** 

Channel coding By BGT-TEST-SP and special cable: GAP-TPH-CAB.

Push button 1 - 4

In/out 1 - 4 In/out 5 - 8 LED 1 - 4 (see figure 1)

Enclosure (LK OPUS Mechanics)

Environment

Degree of protection IP 20

Pollution degree 3 (IEC 60664)

Operating temperature

0 - 50 °C/32 -122°E 20 - 70°C/-4 - 158°F

Storage temperature

Humidity (non condensing) 20 - 80%

Weight 50 g

Dimensions (including frame) Max, wire in terminals

66 x 66 x 11mm Max. 2 x 0.75 mm2





**Opus Light Switch** 

Type BOW-LS4 / BOG-LS4



Over Hadstenvei 40, DK-8370 Hadsten Phone +45 89606100. Fax +45 86982522

Certified in accordance with ISO 9001

##