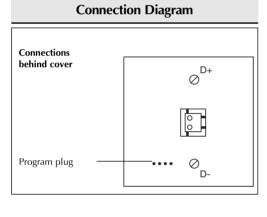

tional voltage

through term, 21 & 22 230 VAC ± 10%

Frequency

50/60 Hz 12 VA

Rated operational power Power dissipation

3.5 W (max.)

**General Specifications** 

Channel coding By BGT-TEST-SP and special cable: GAP-TPH-CAB.

Push button 1 - 4

In/out 1 - 4 In/out 5 - 8 LED 1 - 4 (see figure 1)

Enclosure (LK OPUS Mechanics)

Environment

Degree of protection IP 20

Pollution degree 3 (IEC 60664)

Operating temperature

0 - 50 °C/32 -122°E 20 - 70°C/-4 - 158°F

Storage temperature

Humidity (non condensing) 20 - 80%

Weight 50 g

Dimensions (including frame) Max, wire in terminals

66 x 66 x 11mm Max. 2 x 0.75 mm2





**Opus Light Switch** 

Type BOW-LS4 / BOG-LS4



Over Hadstenvei 40, DK-8370 Hadsten Phone +45 89606100. Fax +45 86982522

Certified in accordance with ISO 9001

##