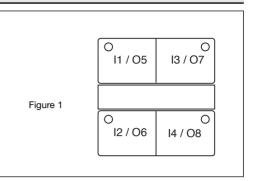

## **Specifications**

| -                                                                                                       |                                                                                                                                                                                                            |                          |
|---------------------------------------------------------------------------------------------------------|------------------------------------------------------------------------------------------------------------------------------------------------------------------------------------------------------------|--------------------------|
| Input<br>Pulse prolongations                                                                            | 220 – 300 ms                                                                                                                                                                                               | smart-h                  |
| Power Supply                                                                                            |                                                                                                                                                                                                            |                          |
| Power supply<br>Rated operational current                                                               | smart-house bus                                                                                                                                                                                            | User Manual              |
| Typically<br>All LED's activated (ON)                                                                   | 200 μΑ<br>typ. 3 mA                                                                                                                                                                                        |                          |
| General Specifications                                                                                  |                                                                                                                                                                                                            |                          |
| Channel coding                                                                                          | By BGP-COD-BAT and<br>special cable:<br>GAP-TPH-CAB.<br>After mounting repro-<br>gramming can be done by<br>removing the slim cover<br>between the pushbutton<br>and using the attached<br>adapter for the |                          |
| In/out 1 - 4<br>In/out 5 - 8                                                                            | GAP-TPH-CAB cable.<br>Pushbutton 1 - 4<br>LED 1 - 4 (see figure 1)                                                                                                                                         | Fuga Light Swi           |
| Enclosure                                                                                               | (LK FUGA Mechanics)                                                                                                                                                                                        | Type BFW-LS4             |
| Environment<br>Degree of protection<br>Pollution degree<br>Operating temperature<br>Storage temperature | IP 20<br>3 (IEC 60664)<br>0 - 50 °C/32 -122°F<br>20 - 70°C/-4 - 158°F                                                                                                                                      |                          |
| Humidity (non condensing)                                                                               | 20 - 80%                                                                                                                                                                                                   |                          |
| Weight                                                                                                  | 50 g                                                                                                                                                                                                       |                          |
| Dimensions                                                                                              | 66 x 66 x 11mm                                                                                                                                                                                             |                          |
| (including frame)<br>Max. wire in terminals                                                             | Max. 2 x 0.75 mm2                                                                                                                                                                                          | smart-hous               |
|                                                                                                         |                                                                                                                                                                                                            | Over Hadstenvei 40 DK-83 |

## Push botton/LED allocation